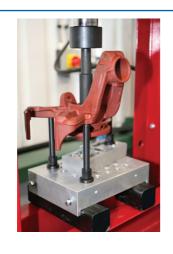

## **Press Supporting Block - 30 Tonne**

Universal Press Support Block, designed to provide a stable, yet adjustable, support base for vehicle hubs and other complex shapes, allowing bearings to be pressed out with ease.

## **Additional Information**

- Supplied with adjustable, heavy duty, steel threaded columns, and an adjustable spacer block to provide additional support, side guard
  plates for added security and safety retaining screws prevent risk of movement of the block on the press.
- Length: 285mm, width: 200mm, depth: 50mm, weight: 7.2kg (base block).
- Contents: Base Block, Spacer Block, Side Guard Plates (pair). Threaded columns: 1 x 110mm, 2 x 150mm, 2 x 190mm, c/w nuts and washers
- CE compliant. Supplied with Test Certificate of Conformance. SWL 30 Tonne.
- · Made in Sheffield from aircraft grade structural aluminium.