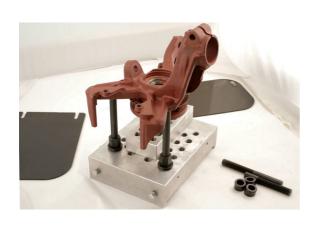

## **Press Supporting Block - 30 Tonne**

Universal Press Support Block, designed to provide a stable, yet adjustable, support base for vehicle hubs and other complex shapes, allowing bearings to be pressed out with ease.

## **Additional Information**

- Supplied with adjustable, heavy duty, steel threaded columns, and an adjustable spacer block to provide additional support, side guard
  plates for added security and safety retaining screws prevent risk of movement of the block on the press.
- Length: 285mm, width: 200mm, depth: 50mm, weight: 7.2kg (base block).
- Contents: Base Block, Spacer Block, Side Guard Plates (pair). Threaded columns: 1 x 110mm, 2 x 150mm, 2 x 190mm, c/w nuts and washers
- CE compliant. Supplied with Test Certificate of Conformance. SWL 30 Tonne.
- · Made in Sheffield from aircraft grade structural aluminium.