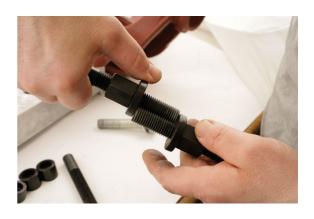

## **Press Supporting Block - 30 Tonne**

Universal Press Support Block, designed to provide a stable, yet adjustable, support base for vehicle hubs and other complex shapes, allowing bearings to be pressed out with ease.

## **Additional Information**

- Supplied with adjustable, heavy duty, steel threaded columns, and an adjustable spacer block to provide additional support, side guard
  plates for added security and safety retaining screws prevent risk of movement of the block on the press.
- Length: 285mm, width: 200mm, depth: 50mm, weight: 7.2kg (base block).
- Contents: Base Block, Spacer Block, Side Guard Plates (pair). Threaded columns: 1 x 110mm, 2 x 150mm, 2 x 190mm, c/w nuts and washers
- CE compliant. Supplied with Test Certificate of Conformance. SWL 30 Tonne.
- · Made in Sheffield from aircraft grade structural aluminium.