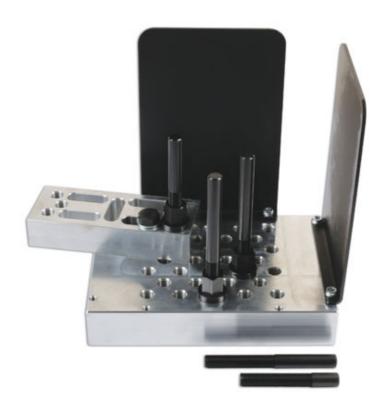

## **Press Supporting Block - 30 Tonne**

Universal Press Support Block, designed to provide a stable, yet adjustable, support base for vehicle hubs and other complex shapes, allowing bearings to be pressed out with ease.

## **Additional Information**

- Supplied with adjustable, heavy duty, steel threaded columns, and an adjustable spacer block to provide additional support, side guard
  plates for added security and safety retaining screws prevent risk of movement of the block on the press.
- Length: 285mm, width: 200mm, depth: 50mm, weight: 7.2kg (base block).
- Contents: Base Block, Spacer Block, Side Guard Plates (pair). Threaded columns: 1 x 110mm, 2 x 150mm, 2 x 190mm, c/w nuts and washers
- CE compliant. Supplied with Test Certificate of Conformance. SWL 30 Tonne.
- · Made in Sheffield from aircraft grade structural aluminium.