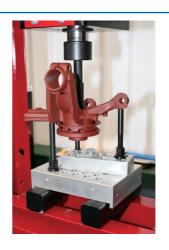

## **Press Supporting Block - 30 Tonne**

Universal Press Support Block, designed to provide a stable, yet adjustable, support base for vehicle hubs and other complex shapes, allowing bearings to be pressed out with ease.

## **Additional Information**

- Supplied with adjustable, heavy duty, steel threaded columns, and an adjustable spacer block to provide additional support, side guard
  plates for added security and safety retaining screws prevent risk of movement of the block on the press.
- Length: 285mm, width: 200mm, depth: 50mm, weight: 7.2kg (base block).
- Contents: Base Block, Spacer Block, Side Guard Plates (pair). Threaded columns: 1 x 110mm, 2 x 150mm, 2 x 190mm, c/w nuts and washers
- CE compliant. Supplied with Test Certificate of Conformance. SWL 30 Tonne.
- · Made in Sheffield from aircraft grade structural aluminium.