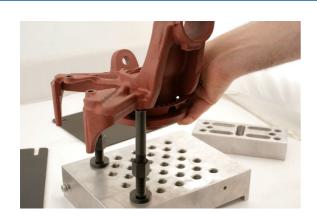

## **Press Supporting Block - 30 Tonne**

Universal Press Support Block, designed to provide a stable, yet adjustable, support base for vehicle hubs and other complex shapes, allowing bearings to be pressed out with ease.

## **Additional Information**

- Supplied with adjustable, heavy duty, steel threaded columns, and an adjustable spacer block to provide additional support, side guard
  plates for added security and safety retaining screws prevent risk of movement of the block on the press.
- Length: 285mm, width: 200mm, depth: 50mm, weight: 7.2kg (base block).
- Contents: Base Block, Spacer Block, Side Guard Plates (pair). Threaded columns: 1 x 110mm, 2 x 150mm, 2 x 190mm, c/w nuts and washers
- CE compliant. Supplied with Test Certificate of Conformance. SWL 30 Tonne.
- · Made in Sheffield from aircraft grade structural aluminium.