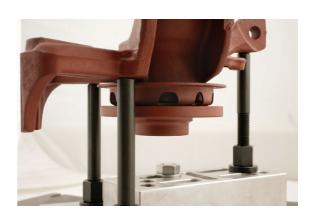

## **Press Supporting Block - 30 Tonne**

Universal Press Support Block, designed to provide a stable, yet adjustable, support base for vehicle hubs and other complex shapes, allowing bearings to be pressed out with ease.

## **Additional Information**

- Supplied with adjustable, heavy duty, steel threaded columns, and an adjustable spacer block to provide additional support, side guard
  plates for added security and safety retaining screws prevent risk of movement of the block on the press.
- Length: 285mm, width: 200mm, depth: 50mm, weight: 7.2kg (base block).
- Contents: Base Block, Spacer Block, Side Guard Plates (pair). Threaded columns: 1 x 110mm, 2 x 150mm, 2 x 190mm, c/w nuts and washers
- CE compliant. Supplied with Test Certificate of Conformance. SWL 30 Tonne.
- · Made in Sheffield from aircraft grade structural aluminium.