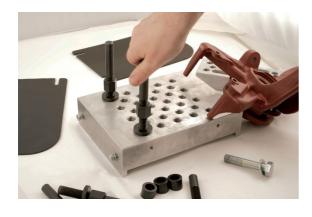

## **Press Supporting Block - 30 Tonne**

Universal Press Support Block, designed to provide a stable, yet adjustable, support base for vehicle hubs and other complex shapes, allowing bearings to be pressed out with ease.

## **Additional Information**

- Supplied with adjustable, heavy duty, steel threaded columns, and an adjustable spacer block to provide additional support, side guard
  plates for added security and safety retaining screws prevent risk of movement of the block on the press.
- Length: 285mm, width: 200mm, depth: 50mm, weight: 7.2kg (base block).
- Contents: Base Block, Spacer Block, Side Guard Plates (pair). Threaded columns: 1 x 110mm, 2 x 150mm, 2 x 190mm, c/w nuts and washers
- CE compliant. Supplied with Test Certificate of Conformance. SWL 30 Tonne.
- · Made in Sheffield from aircraft grade structural aluminium.