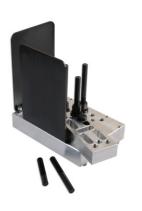

## **Press Supporting Block - 30 Tonne**

Universal Press Support Block, designed to provide a stable, yet adjustable, support base for vehicle hubs and other complex shapes, allowing bearings to be pressed out with ease.

## **Additional Information**

- Supplied with adjustable, heavy duty, steel threaded columns, and an adjustable spacer block to provide additional support, side guard
  plates for added security and safety retaining screws prevent risk of movement of the block on the press.
- Length: 285mm, width: 200mm, depth: 50mm, weight: 7.2kg (base block).
- Contents: Base Block, Spacer Block, Side Guard Plates (pair). Threaded columns: 1 x 110mm, 2 x 150mm, 2 x 190mm, c/w nuts and washers
- CE compliant. Supplied with Test Certificate of Conformance. SWL 30 Tonne.
- · Made in Sheffield from aircraft grade structural aluminium.